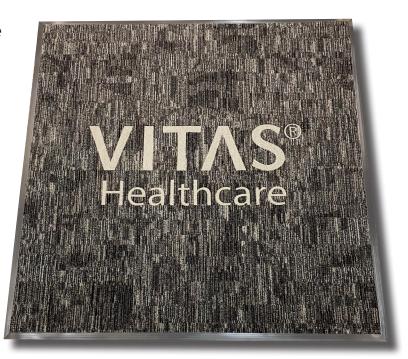

## CYRUS 2200 INDOOR ENTRANCE SYSTEM

- Cyrus 2200 has high-performance dirt and moisture collection capabilities
- Durable indoor entrance matting
- · Easy to clean
- Tailored designs and branding options available
- ADA Compliant Ramp Edging Available
- Custom sizes available
- Slip resistant strong hold backing