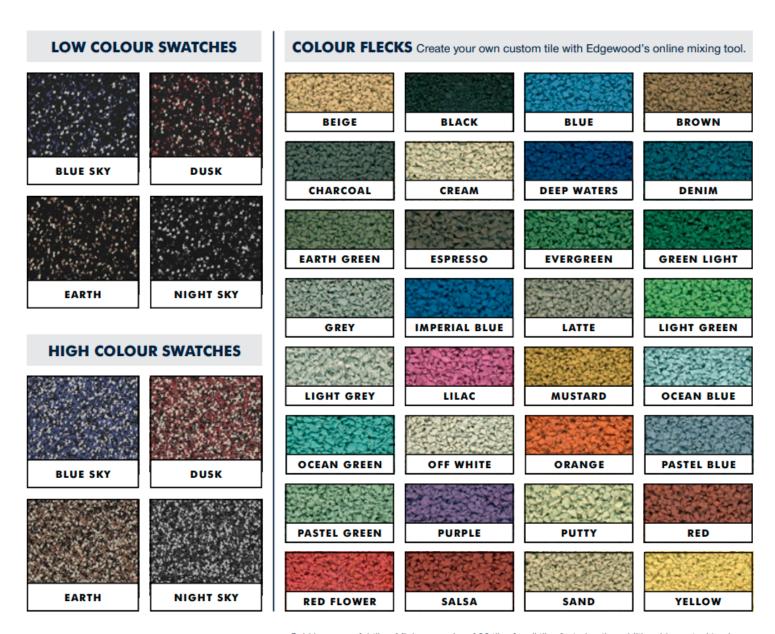

| Sizes               | 2 ft. x 2 ft.                                            |
|---------------------|----------------------------------------------------------|
| Construction        | Polyurethane bound recycled tires with EPDM colour fleck |
| Face Style          | Smooth                                                   |
| Edging              | Available                                                |
| Total Weight        | 1 in 18 lbs.<br>1.5 in 24 lbs                            |
| Thickness           | 1 in. or 1.5 in.                                         |
| Colour(s)           | Black in stock, 32 colours                               |
| Warranty            | 5 Year                                                   |
| Environment         | High Impact                                              |
| Recycled<br>Content | Up to 100%                                               |

## APOLLO FITNESS TILE HIGH IMPACT FITNESS AREAS

Sold in cases of 4 tiles. Minimum order of 20 tiles for all tiles featuring the additional (non-stock) colours.

The colour flecks are CMYK representations only and are not for colour matching purposes.