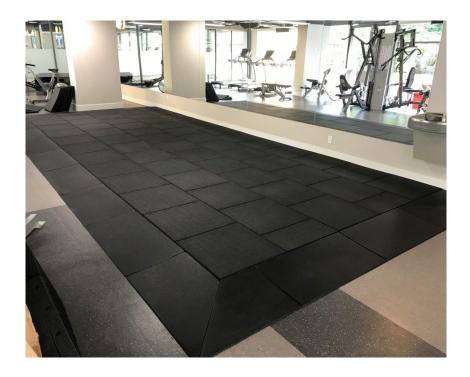

## APOLLO FITNESS TILE HIGH IMPACT FITNESS AREAS

## VIBRATION AND SOUND ABSORBING TILES

- Perfect for fitness centers, free weight areas and fitness area sound abatement
- Apollo<sup>™</sup> fitness tile is the ideal flooring solution for workout areas located above occupied spaces.
- This non-laminated, molded tile has superior vibration absorption and unparalleled noise reduction properties.

- The gridback design of the 1" tile has been engineered to provide increased stability for cardio and weight lifting equipment.
- The 1.5" tiles provide additional sound reduction for free-weight areas.