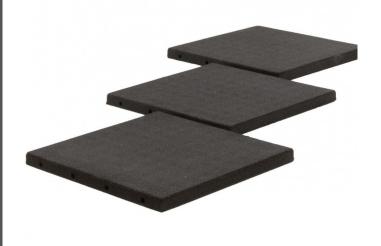

- The gridback design of the 1" tile has been engineered to provide increased stability for cardio and weight lifting equipment.
- The 1.5" tiles provide additional sound reduction for free-weight areas.

| Sizes               | 2 ft. x 2 ft.                                            |
|---------------------|----------------------------------------------------------|
| Construction        | Polyurethane bound recycled tires with EPDM colour fleck |
| Face Style          | Smooth                                                   |
| Edging              | Available                                                |
| Total Weight        | 1 in 18 lbs.<br>1.5 in 24 lbs                            |
| Thickness           | 1 in. or 1.5 in.                                         |
| Colour(s)           | Black in stock, 32 colours                               |
| Warranty            | 5 Year                                                   |
| Environment         | High Impact                                              |
| Recycled<br>Content | Up to 100%                                               |